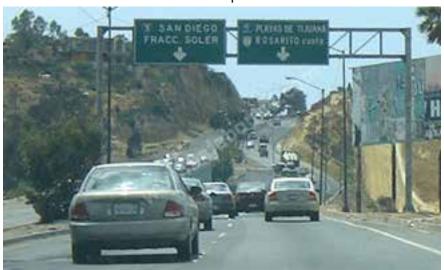

4. Merge and continue on this road for a mile or so. Notice the Rosarito-Ensenada sign over the left lane.

5. Soon you will see Playas de Tijuana and the ocean. Keep to the left to continue to the toll road..

6. Continue straight, pass through the old toll booth before arriving to the toll booth in operation.