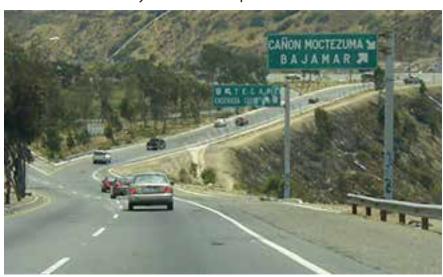

4. Merge and continue on this road for a mile or so. Notice the Rosarito-Ensenada sign over the left lane.

5. Soon you will see Playas de Tijuana and the ocean. Keep to the left to continue to the toll road..