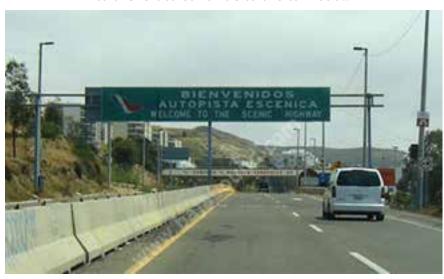

6. Continue straight, pass through the old toll booth before arriving to the toll booth in operation.