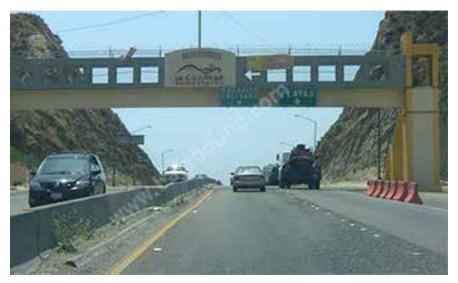

6. Continue straight, pass through the old toll booth before arriving to the toll booth in operation.