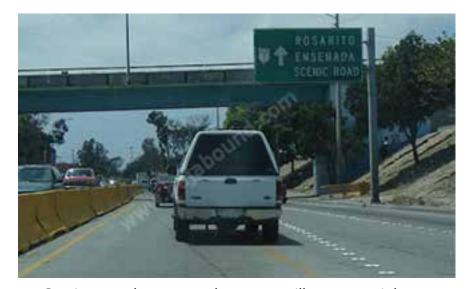

4. Merge and continue on this road for a mile or so. Notice the Rosarito-Ensenada sign over the left lane.

5. Soon you will see Playas de Tijuana and the ocean. Keep to the left to continue to the toll road..